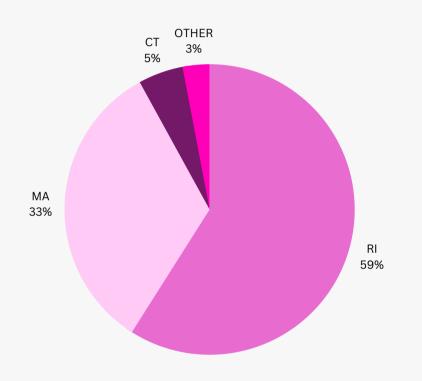

21st Annual

# NEWPORT WEDDING

SHOW

### SPONSORSHIP AND EXHIBITOR OPPORTUNITIES







# Sunday, February 25 • 11 a.m.-4 p.m.

Rosecliff and Newport Craft Brewery, Newport RI



Takes place at a classic mansion and Newport's newest and biggest event venue in Newport, RI



Over 1,000 guests welcomed through the doors



Exhibitors, fashion shows, and prize giveaways



Free trolley transportation between venues





# Who Attends?



# Where do Wedding Show guests come from?

# What was their role in the wedding?

85% of attendees are either the engaged couple or their family











# EXHIBITOR BOOTH ONLY

#### STANDARD EXHIBITOR

- Standard 6' Table with linen and 2 chairs
- Listing on NewportWeddingShow.com
- List of registered Wedding Show attendees
- 1/4 page print ad in Newport Wedding Magazine
- Two (2) tickets to the event in addition to 2 vendor passes

### PREMIUM EXHIBITOR (LIMITED AVAILABILITY)

- 8' Table with linen and 2 chairs
- Priority placement in layout
- Listing on NewportWeddingShow.com
- List of registered Wedding Show attendees
- 1/2 page print ad in Newport Wedding Magazine
- Four (4) tickets to the event in addition to 4 vendor passes

#### **INVESTMENT:**

|          | ROSECLIFF | NEWPORT CRAFT |
|----------|-----------|---------------|
| STANDARD | \$1850    | \$1600        |
| PREMIUM  | \$2000    | \$1850        |



# TITLE SPONS