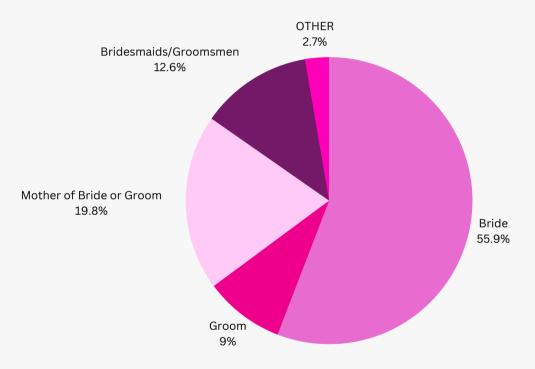

# What was their role in the wedding?

85% of attendees are either the engaged couple or their family